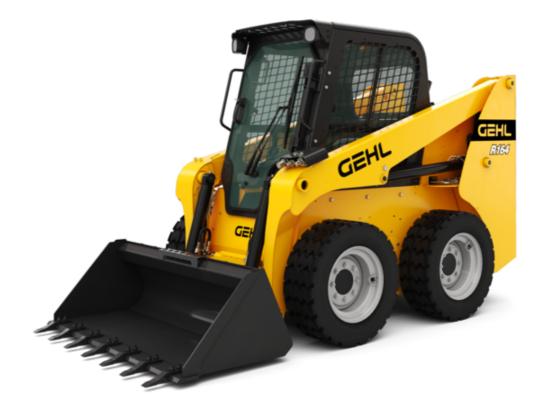

## **R164**

## **SKID LOADERS**

|                                         | kist Created Off                                                                                                                                                                                                                                                                                                                                                                                                                                                                                                                                                                                                                                                                                     | 19 September 2024 at 06:59:13 0 TC |
|-----------------------------------------|------------------------------------------------------------------------------------------------------------------------------------------------------------------------------------------------------------------------------------------------------------------------------------------------------------------------------------------------------------------------------------------------------------------------------------------------------------------------------------------------------------------------------------------------------------------------------------------------------------------------------------------------------------------------------------------------------|------------------------------------|
| Capacities                              |                                                                                                                                                                                                                                                                                                                                                                                                                                                                                                                                                                                                                                                                                                      | Metric                             |
| Rated Operating Capacity                |                                                                                                                                                                                                                                                                                                                                                                                                                                                                                                                                                                                                                                                                                                      | 748 kg                             |
| Unladen weight                          |                                                                                                                                                                                                                                                                                                                                                                                                                                                                                                                                                                                                                                                                                                      | 2792 kg                            |
| Tipping capacity                        |                                                                                                                                                                                                                                                                                                                                                                                                                                                                                                                                                                                                                                                                                                      | 1496 kg                            |
| Weight and dimensions                   |                                                                                                                                                                                                                                                                                                                                                                                                                                                                                                                                                                                                                                                                                                      |                                    |
| Overall Operating Height - Fully Raised | h27                                                                                                                                                                                                                                                                                                                                                                                                                                                                                                                                                                                                                                                                                                  | 3876 mm                            |
| Height to Hinge Pin – Fully Raised      | h28                                                                                                                                                                                                                                                                                                                                                                                                                                                                                                                                                                                                                                                                                                  | 3023 mm                            |
| Overall Height to top of ROPS           | h17                                                                                                                                                                                                                                                                                                                                                                                                                                                                                                                                                                                                                                                                                                  | 1948 mm                            |
| Dump angle at full height               | a5                                                                                                                                                                                                                                                                                                                                                                                                                                                                                                                                                                                                                                                                                                   | 38 °                               |
| Dump height                             | h29                                                                                                                                                                                                                                                                                                                                                                                                                                                                                                                                                                                                                                                                                                  | 2379 mm                            |
| Overall length with bucket              | l16                                                                                                                                                                                                                                                                                                                                                                                                                                                                                                                                                                                                                                                                                                  | 3101 mm                            |
| Dump reach - Full height                | r6                                                                                                                                                                                                                                                                                                                                                                                                                                                                                                                                                                                                                                                                                                   | 579 mm                             |
| Rollback at ground                      | a13                                                                                                                                                                                                                                                                                                                                                                                                                                                                                                                                                                                                                                                                                                  | 28 °                               |
| Rollback Angle at Full Height           | a4                                                                                                                                                                                                                                                                                                                                                                                                                                                                                                                                                                                                                                                                                                   | 99 °                               |
| Seat to ground height                   | h30                                                                                                                                                                                                                                                                                                                                                                                                                                                                                                                                                                                                                                                                                                  | 930 mm                             |
| Wheelbase                               | У                                                                                                                                                                                                                                                                                                                                                                                                                                                                                                                                                                                                                                                                                                    | 988 mm                             |
| Overall width less bucket               | b1                                                                                                                                                                                                                                                                                                                                                                                                                                                                                                                                                                                                                                                                                                   | 1582 mm                            |
| Bucket Width                            | e1                                                                                                                                                                                                                                                                                                                                                                                                                                                                                                                                                                                                                                                                                                   | 1562 mm                            |
| Ground clearance                        | m4                                                                                                                                                                                                                                                                                                                                                                                                                                                                                                                                                                                                                                                                                                   | 160 mm                             |
| Overall length - Less Bucket            | 12                                                                                                                                                                                                                                                                                                                                                                                                                                                                                                                                                                                                                                                                                                   | 2390 mm                            |
| Departure angle                         | a2                                                                                                                                                                                                                                                                                                                                                                                                                                                                                                                                                                                                                                                                                                   | 21°                                |
| Clearance Radius - Front with Bucket    | b18                                                                                                                                                                                                                                                                                                                                                                                                                                                                                                                                                                                                                                                                                                  | 1869 mm                            |
| Clearance Circle - Front with bucket    | b19                                                                                                                                                                                                                                                                                                                                                                                                                                                                                                                                                                                                                                                                                                  | 1130 mm                            |
| Clearance Circle - Rear                 | wa1                                                                                                                                                                                                                                                                                                                                                                                                                                                                                                                                                                                                                                                                                                  | 1466 mm                            |
| Performances                            | , and the second s |                                    |
| Travel speed (unladen)                  |                                                                                                                                                                                                                                                                                                                                                                                                                                                                                                                                                                                                                                                                                                      | 12.60 km/h                         |
| Wheels                                  |                                                                                                                                                                                                                                                                                                                                                                                                                                                                                                                                                                                                                                                                                                      |                                    |
| Standard tires                          |                                                                                                                                                                                                                                                                                                                                                                                                                                                                                                                                                                                                                                                                                                      | 10 x 16.5 - 10 PR HD               |
| Engine                                  |                                                                                                                                                                                                                                                                                                                                                                                                                                                                                                                                                                                                                                                                                                      |                                    |
| Engine brand                            |                                                                                                                                                                                                                                                                                                                                                                                                                                                                                                                                                                                                                                                                                                      | Yanmar                             |
| Engine model                            |                                                                                                                                                                                                                                                                                                                                                                                                                                                                                                                                                                                                                                                                                                      | 4TNV98-ZNMS3R1                     |
| Engine norm                             |                                                                                                                                                                                                                                                                                                                                                                                                                                                                                                                                                                                                                                                                                                      | iT4, Stage IIIA                    |
| Gross Power                             |                                                                                                                                                                                                                                                                                                                                                                                                                                                                                                                                                                                                                                                                                                      | 52.10 kW                           |
| Net Power                               |                                                                                                                                                                                                                                                                                                                                                                                                                                                                                                                                                                                                                                                                                                      | 51.20 kW                           |
| Max. torque / Engine rotation           |                                                                                                                                                                                                                                                                                                                                                                                                                                                                                                                                                                                                                                                                                                      | 241 Nm / 2500 rpm                  |
| Power source                            |                                                                                                                                                                                                                                                                                                                                                                                                                                                                                                                                                                                                                                                                                                      | Diesel                             |
| Number of cylinders                     |                                                                                                                                                                                                                                                                                                                                                                                                                                                                                                                                                                                                                                                                                                      | 4                                  |
| Battery voltage                         |                                                                                                                                                                                                                                                                                                                                                                                                                                                                                                                                                                                                                                                                                                      | 12 V                               |
| Accessory plug                          |                                                                                                                                                                                                                                                                                                                                                                                                                                                                                                                                                                                                                                                                                                      | 12 V<br>12 V                       |
| Alternator - Ampere                     |                                                                                                                                                                                                                                                                                                                                                                                                                                                                                                                                                                                                                                                                                                      | 12 V<br>100 A                      |
| Starter                                 |                                                                                                                                                                                                                                                                                                                                                                                                                                                                                                                                                                                                                                                                                                      | 3 kW                               |
| Hydraulics                              |                                                                                                                                                                                                                                                                                                                                                                                                                                                                                                                                                                                                                                                                                                      | J KW                               |
| Standard flow - Auxiliary hydraulics    |                                                                                                                                                                                                                                                                                                                                                                                                                                                                                                                                                                                                                                                                                                      | 71.40 l/min                        |
| Auxiliary Hydraulic Pressure            |                                                                                                                                                                                                                                                                                                                                                                                                                                                                                                                                                                                                                                                                                                      | 207 bar                            |
| High-Flow Auxiliary Hydraulics - Option |                                                                                                                                                                                                                                                                                                                                                                                                                                                                                                                                                                                                                                                                                                      | 207 bar<br>114 l/min               |
| Tank capacities                         |                                                                                                                                                                                                                                                                                                                                                                                                                                                                                                                                                                                                                                                                                                      |                                    |
| Fuel tank                               |                                                                                                                                                                                                                                                                                                                                                                                                                                                                                                                                                                                                                                                                                                      | 62.50 l                            |
| Fuel tank<br>Hydraulic tank capacity    |                                                                                                                                                                                                                                                                                                                                                                                                                                                                                                                                                                                                                                                                                                      | 41.60 l                            |
| Displacement                            |                                                                                                                                                                                                                                                                                                                                                                                                                                                                                                                                                                                                                                                                                                      | 41.60 t<br>3.30 l                  |
| •                                       |                                                                                                                                                                                                                                                                                                                                                                                                                                                                                                                                                                                                                                                                                                      | 8.50 l                             |
| LH Chain case<br>RH Chain case          |                                                                                                                                                                                                                                                                                                                                                                                                                                                                                                                                                                                                                                                                                                      | 8.50 l                             |
|                                         |                                                                                                                                                                                                                                                                                                                                                                                                                                                                                                                                                                                                                                                                                                      |                                    |