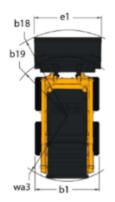

## **SKID LOADERS**

|                                         | kist Created Off                                                                                                                                                                                                                                                                                                                                                                                                                                                                                                                                                                                                                                                                                     | 19 September 2024 at 06:59:13 0 TC |
|-----------------------------------------|------------------------------------------------------------------------------------------------------------------------------------------------------------------------------------------------------------------------------------------------------------------------------------------------------------------------------------------------------------------------------------------------------------------------------------------------------------------------------------------------------------------------------------------------------------------------------------------------------------------------------------------------------------------------------------------------------|------------------------------------|
| Capacities                              |                                                                                                                                                                                                                                                                                                                                                                                                                                                                                                                                                                                                                                                                                                      | Metric                             |
| Rated Operating Capacity                |                                                                                                                                                                                                                                                                                                                                                                                                                                                                                                                                                                                                                                                                                                      | 748 kg                             |
| Unladen weight                          |                                                                                                                                                                                                                                                                                                                                                                                                                                                                                                                                                                                                                                                                                                      | 2792 kg                            |
| Tipping capacity                        |                                                                                                                                                                                                                                                                                                                                                                                                                                                                                                                                                                                                                                                                                                      | 1496 kg                            |
| Weight and dimensions                   |                                                                                                                                                                                                                                                                                                                                                                                                                                                                                                                                                                                                                                                                                                      |                                    |
| Overall Operating Height - Fully Raised | h27                                                                                                                                                                                                                                                                                                                                                                                                                                                                                                                                                                                                                                                                                                  | 3876 mm                            |
| Height to Hinge Pin – Fully Raised      | h28                                                                                                                                                                                                                                                                                                                                                                                                                                                                                                                                                                                                                                                                                                  | 3023 mm                            |
| Overall Height to top of ROPS           | h17                                                                                                                                                                                                                                                                                                                                                                                                                                                                                                                                                                                                                                                                                                  | 1948 mm                            |
| Dump angle at full height               | a5                                                                                                                                                                                                                                                                                                                                                                                                                                                                                                                                                                                                                                                                                                   | 38 °                               |
| Dump height                             | h29                                                                                                                                                                                                                                                                                                                                                                                                                                                                                                                                                                                                                                                                                                  | 2379 mm                            |
| Overall length with bucket              | l16                                                                                                                                                                                                                                                                                                                                                                                                                                                                                                                                                                                                                                                                                                  | 3101 mm                            |
| Dump reach - Full height                | r6                                                                                                                                                                                                                                                                                                                                                                                                                                                                                                                                                                                                                                                                                                   | 579 mm                             |
| Rollback at ground                      | a13                                                                                                                                                                                                                                                                                                                                                                                                                                                                                                                                                                                                                                                                                                  | 28 °                               |
| Rollback Angle at Full Height           | a4                                                                                                                                                                                                                                                                                                                                                                                                                                                                                                                                                                                                                                                                                                   | 99 °                               |
| Seat to ground height                   | h30                                                                                                                                                                                                                                                                                                                                                                                                                                                                                                                                                                                                                                                                                                  | 930 mm                             |
| Wheelbase                               | У                                                                                                                                                                                                                                                                                                                                                                                                                                                                                                                                                                                                                                                                                                    | 988 mm                             |
| Overall width less bucket               | b1                                                                                                                                                                                                                                                                                                                                                                                                                                                                                                                                                                                                                                                                                                   | 1582 mm                            |
| Bucket Width                            | e1                                                                                                                                                                                                                                                                                                                                                                                                                                                                                                                                                                                                                                                                                                   | 1562 mm                            |
| Ground clearance                        | m4                                                                                                                                                                                                                                                                                                                                                                                                                                                                                                                                                                                                                                                                                                   | 160 mm                             |
| Overall length - Less Bucket            | 12                                                                                                                                                                                                                                                                                                                                                                                                                                                                                                                                                                                                                                                                                                   | 2390 mm                            |
| Departure angle                         | a2                                                                                                                                                                                                                                                                                                                                                                                                                                                                                                                                                                                                                                                                                                   | 21°                                |
| Clearance Radius - Front with Bucket    | b18                                                                                                                                                                                                                                                                                                                                                                                                                                                                                                                                                                                                                                                                                                  | 1869 mm                            |
| Clearance Circle - Front with bucket    | b19                                                                                                                                                                                                                                                                                                                                                                                                                                                                                                                                                                                                                                                                                                  | 1130 mm                            |
| Clearance Circle - Rear                 | wa1                                                                                                                                                                                                                                                                                                                                                                                                                                                                                                                                                                                                                                                                                                  | 1466 mm                            |
| Performances                            | , and the second s |                                    |
| Travel speed (unladen)                  |                                                                                                                                                                                                                                                                                                                                                                                                                                                                                                                                                                                                                                                                                                      | 12.60 km/h                         |
| Wheels                                  |                                                                                                                                                                                                                                                                                                                                                                                                                                                                                                                                                                                                                                                                                                      |                                    |
| Standard tires                          |                                                                                                                                                                                                                                                                                                                                                                                                                                                                                                                                                                                                                                                                                                      | 10 x 16.5 - 10 PR HD               |
| Engine                                  |                                                                                                                                                                                                                                                                                                                                                                                                                                                                                                                                                                                                                                                                                                      |                                    |
| Engine brand                            |                                                                                                                                                                                                                                                                                                                                                                                                                                                                                                                                                                                                                                                                                                      | Yanmar                             |
| Engine model                            |                                                                                                                                                                                                                                                                                                                                                                                                                                                                                                                                                                                                                                                                                                      | 4TNV98-ZNMS3R1                     |
| Engine norm                             |                                                                                                                                                                                                                                                                                                                                                                                                                                                                                                                                                                                                                                                                                                      | iT4, Stage IIIA                    |
| Gross Power                             |                                                                                                                                                                                                                                                                                                                                                                                                                                                                                                                                                                                                                                                                                                      | 52.10 kW                           |
| Net Power                               |                                                                                                                                                                                                                                                                                                                                                                                                                                                                                                                                                                                                                                                                                                      | 51.20 kW                           |
| Max. torque / Engine rotation           |                                                                                                                                                                                                                                                                                                                                                                                                                                                                                                                                                                                                                                                                                                      | 241 Nm / 2500 rpm                  |
| Power source                            |                                                                                                                                                                                                                                                                                                                                                                                                                                                                                                                                                                                                                                                                                                      | Diesel                             |
| Number of cylinders                     |                                                                                                                                                                                                                                                                                                                                                                                                                                                                                                                                                                                                                                                                                                      | 4                                  |
| Battery voltage                         |                                                                                                                                                                                                                                                                                                                                                                                                                                                                                                                                                                                                                                                                                                      | 12 V                               |
| Accessory plug                          |                                                                                                                                                                                                                                                                                                                                                                                                                                                                                                                                                                                                                                                                                                      | 12 V<br>12 V                       |
| Alternator - Ampere                     |                                                                                                                                                                                                                                                                                                                                                                                                                                                                                                                                                                                                                                                                                                      | 12 V<br>100 A                      |
| Starter                                 |                                                                                                                                                                                                                                                                                                                                                                                                                                                                                                                                                                                                                                                                                                      | 3 kW                               |
| Hydraulics                              |                                                                                                                                                                                                                                                                                                                                                                                                                                                                                                                                                                                                                                                                                                      | J KW                               |
| Standard flow - Auxiliary hydraulics    |                                                                                                                                                                                                                                                                                                                                                                                                                                                                                                                                                                                                                                                                                                      | 71.40 l/min                        |
| Auxiliary Hydraulic Pressure            |                                                                                                                                                                                                                                                                                                                                                                                                                                                                                                                                                                                                                                                                                                      | 207 bar                            |
| High-Flow Auxiliary Hydraulics - Option |                                                                                                                                                                                                                                                                                                                                                                                                                                                                                                                                                                                                                                                                                                      | 207 bar<br>114 l/min               |
| Tank capacities                         |                                                                                                                                                                                                                                                                                                                                                                                                                                                                                                                                                                                                                                                                                                      |                                    |
| Fuel tank                               |                                                                                                                                                                                                                                                                                                                                                                                                                                                                                                                                                                                                                                                                                                      | 62.50 l                            |
| Fuel tank<br>Hydraulic tank capacity    |                                                                                                                                                                                                                                                                                                                                                                                                                                                                                                                                                                                                                                                                                                      | 41.60 l                            |
| Displacement                            |                                                                                                                                                                                                                                                                                                                                                                                                                                                                                                                                                                                                                                                                                                      | 41.60 t<br>3.30 l                  |
| •                                       |                                                                                                                                                                                                                                                                                                                                                                                                                                                                                                                                                                                                                                                                                                      | 8.50 l                             |
| LH Chain case<br>RH Chain case          |                                                                                                                                                                                                                                                                                                                                                                                                                                                                                                                                                                                                                                                                                                      | 8.50 l                             |
|                                         |                                                                                                                                                                                                                                                                                                                                                                                                                                                                                                                                                                                                                                                                                                      |                                    |

## R164 - Dimensional drawing

This brochure describes versions and configuration options for Gehl products which may be fitted with different equipment. The equipment described in this brochure may be standard, optional or not available depending on version. Gehl reserves the right to change the specifications shown and described at any time and without prior warning. The manufacturer is not liable for the specifications given. For more information, contact your Gehl dealer. Non-contractual document. Product descriptions may differ from actual products. List of specifications is not comprehensive. The logos and visual identity of the company are the property of Gehl and may not be used without authorization. All rights reserved. The photos and diagrams contained in this brochure are provided for information only.