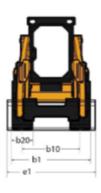

## **SKID LOADERS**

|                                         | kist Created Off                                                                                                                                                                                                                                                                                                                                                                                                                                                                                                                                                                                                                                                                                     | 19 September 2024 at 06:59:13 0 TC |
|-----------------------------------------|------------------------------------------------------------------------------------------------------------------------------------------------------------------------------------------------------------------------------------------------------------------------------------------------------------------------------------------------------------------------------------------------------------------------------------------------------------------------------------------------------------------------------------------------------------------------------------------------------------------------------------------------------------------------------------------------------|------------------------------------|
| Capacities                              |                                                                                                                                                                                                                                                                                                                                                                                                                                                                                                                                                                                                                                                                                                      | Metric                             |
| Rated Operating Capacity                |                                                                                                                                                                                                                                                                                                                                                                                                                                                                                                                                                                                                                                                                                                      | 748 kg                             |
| Unladen weight                          |                                                                                                                                                                                                                                                                                                                                                                                                                                                                                                                                                                                                                                                                                                      | 2792 kg                            |
| Tipping capacity                        |                                                                                                                                                                                                                                                                                                                                                                                                                                                                                                                                                                                                                                                                                                      | 1496 kg                            |
| Weight and dimensions                   |                                                                                                                                                                                                                                                                                                                                                                                                                                                                                                                                                                                                                                                                                                      |                                    |
| Overall Operating Height - Fully Raised | h27                                                                                                                                                                                                                                                                                                                                                                                                                                                                                                                                                                                                                                                                                                  | 3876 mm                            |
| Height to Hinge Pin – Fully Raised      | h28                                                                                                                                                                                                                                                                                                                                                                                                                                                                                                                                                                                                                                                                                                  | 3023 mm                            |
| Overall Height to top of ROPS           | h17                                                                                                                                                                                                                                                                                                                                                                                                                                                                                                                                                                                                                                                                                                  | 1948 mm                            |
| Dump angle at full height               | a5                                                                                                                                                                                                                                                                                                                                                                                                                                                                                                                                                                                                                                                                                                   | 38 °                               |
| Dump height                             | h29                                                                                                                                                                                                                                                                                                                                                                                                                                                                                                                                                                                                                                                                                                  | 2379 mm                            |
| Overall length with bucket              | l16                                                                                                                                                                                                                                                                                                                                                                                                                                                                                                                                                                                                                                                                                                  | 3101 mm                            |
| Dump reach - Full height                | r6                                                                                                                                                                                                                                                                                                                                                                                                                                                                                                                                                                                                                                                                                                   | 579 mm                             |
| Rollback at ground                      | a13                                                                                                                                                                                                                                                                                                                                                                                                                                                                                                                                                                                                                                                                                                  | 28 °                               |
| Rollback Angle at Full Height           | a4                                                                                                                                                                                                                                                                                                                                                                                                                                                                                                                                                                                                                                                                                                   | 99 °                               |
| Seat to ground height                   | h30                                                                                                                                                                                                                                                                                                                                                                                                                                                                                                                                                                                                                                                                                                  | 930 mm                             |
| Wheelbase                               | У                                                                                                                                                                                                                                                                                                                                                                                                                                                                                                                                                                                                                                                                                                    | 988 mm                             |
| Overall width less bucket               | b1                                                                                                                                                                                                                                                                                                                                                                                                                                                                                                                                                                                                                                                                                                   | 1582 mm                            |
| Bucket Width                            | e1                                                                                                                                                                                                                                                                                                                                                                                                                                                                                                                                                                                                                                                                                                   | 1562 mm                            |
| Ground clearance                        | m4                                                                                                                                                                                                                                                                                                                                                                                                                                                                                                                                                                                                                                                                                                   | 160 mm                             |
| Overall length - Less Bucket            | 12                                                                                                                                                                                                                                                                                                                                                                                                                                                                                                                                                                                                                                                                                                   | 2390 mm                            |
| Departure angle                         | a2                                                                                                                                                                                                                                                                                                                                                                                                                                                                                                                                                                                                                                                                                                   | 21°                                |
| Clearance Radius - Front with Bucket    | b18                                                                                                                                                                                                                                                                                                                                                                                                                                                                                                                                                                                                                                                                                                  | 1869 mm                            |
| Clearance Circle - Front with bucket    | b19                                                                                                                                                                                                                                                                                                                                                                                                                                                                                                                                                                                                                                                                                                  | 1130 mm                            |
| Clearance Circle - Rear                 | wa1                                                                                                                                                                                                                                                                                                                                                                                                                                                                                                                                                                                                                                                                                                  | 1466 mm                            |
| Performances                            | , and the second s |                                    |
| Travel speed (unladen)                  |                                                                                                                                                                                                                                                                                                                                                                                                                                                                                                                                                                                                                                                                                                      | 12.60 km/h                         |
| Wheels                                  |                                                                                                                                                                                                                                                                                                                                                                                                                                                                                                                                                                                                                                                                                                      |                                    |
| Standard tires                          |                                                                                                                                                                                                                                                                                                                                                                                                                                                                                                                                                                                                                                                                                                      | 10 x 16.5 - 10 PR HD               |
| Engine                                  |                                                                                                                                                                                                                                                                                                                                                                                                                                                                                                                                                                                                                                                                                                      |                                    |
| Engine brand                            |                                                                                                                                                                                                                                                                                                                                                                                                                                                                                                                                                                                                                                                                                                      | Yanmar                             |
| Engine model                            |                                                                                                                                                                                                                                                                                                                                                                                                                                                                                                                                                                                                                                                                                                      | 4TNV98-ZNMS3R1                     |
| Engine norm                             |                                                                                                                                                                                                                                                                                                                                                                                                                                                                                                                                                                                                                                                                                                      | iT4, Stage IIIA                    |
| Gross Power                             |                                                                                                                                                                                                                                                                                                                                                                                                                                                                                                                                                                                                                                                                                                      | 52.10 kW                           |
| Net Power                               |                                                                                                                                                                                                                                                                                                                                                                                                                                                                                                                                                                                                                                                                                                      | 51.20 kW                           |
| Max. torque / Engine rotation           |                                                                                                                                                                                                                                                                                                                                                                                                                                                                                                                                                                                                                                                                                                      | 241 Nm / 2500 rpm                  |
| Power source                            |                                                                                                                                                                                                                                                                                                                                                                                                                                                                                                                                                                                                                                                                                                      | Diesel                             |
| Number of cylinders                     |                                                                                                                                                                                                                                                                                                                                                                                                                                                                                                                                                                                                                                                                                                      | 4                                  |
| Battery voltage                         |                                                                                                                                                                                                                                                                                                                                                                                                                                                                                                                                                                                                                                                                                                      | 12 V                               |
| Accessory plug                          |                                                                                                                                                                                                                                                                                                                                                                                                                                                                                                                                                                                                                                                                                                      | 12 V<br>12 V                       |
| Alternator - Ampere                     |                                                                                                                                                                                                                                                                                                                                                                                                                                                                                                                                                                                                                                                                                                      | 12 V<br>100 A                      |
| Starter                                 |                                                                                                                                                                                                                                                                                                                                                                                                                                                                                                                                                                                                                                                                                                      | 3 kW                               |
| Hydraulics                              |                                                                                                                                                                                                                                                                                                                                                                                                                                                                                                                                                                                                                                                                                                      | J KW                               |
| Standard flow - Auxiliary hydraulics    |                                                                                                                                                                                                                                                                                                                                                                                                                                                                                                                                                                                                                                                                                                      | 71.40 l/min                        |
| Auxiliary Hydraulic Pressure            |                                                                                                                                                                                                                                                                                                                                                                                                                                                                                                                                                                                                                                                                                                      | 207 bar                            |
| High-Flow Auxiliary Hydraulics - Option |                                                                                                                                                                                                                                                                                                                                                                                                                                                                                                                                                                                                                                                                                                      | 207 bar<br>114 l/min               |
| Tank capacities                         |                                                                                                                                                                                                                                                                                                                                                                                                                                                                                                                                                                                                                                                                                                      |                                    |
| Fuel tank                               |                                                                                                                                                                                                                                                                                                                                                                                                                                                                                                                                                                                                                                                                                                      | 62.50 l                            |
| Fuel tank<br>Hydraulic tank capacity    |                                                                                                                                                                                                                                                                                                                                                                                                                                                                                                                                                                                                                                                                                                      | 41.60 l                            |
| Displacement                            |                                                                                                                                                                                                                                                                                                                                                                                                                                                                                                                                                                                                                                                                                                      | 41.60 t<br>3.30 l                  |
| •                                       |                                                                                                                                                                                                                                                                                                                                                                                                                                                                                                                                                                                                                                                                                                      | 8.50 l                             |
| LH Chain case<br>RH Chain case          |                                                                                                                                                                                                                                                                                                                                                                                                                                                                                                                                                                                                                                                                                                      | 8.50 l                             |
|                                         |                                                                                                                                                                                                                                                                                                                                                                                                                                                                                                                                                                                                                                                                                                      |                                    |

## R164 - Dimensional drawing

This brochure describes versions and configuration options for Gehl products which may be fitted with different equipment. The equipment described in this brochure may be standard, optional or not available depending on version. Gehl reserves the right to change the specifications shown and described at any time and without prior warning. The manufacturer is not liable for the specifications given. For more information, contact your Gehl dealer. Non-contractual document. Product descriptions may differ from actual products. List of specifications is not comprehensive. The logos and visual identity of the company are the property of Gehl and may not be used without authorization. All rights reserved. The photos and diagrams contained in this brochure are provided for information only.