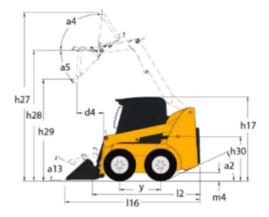

## **SKID LOADERS**

|                                         | kist Created Off                                                                                                                                                                                                                                                                                                                                                                                                                                                                                                                                                                                                                                                                                     | 19 September 2024 at 06:59:13 0 TC |
|-----------------------------------------|------------------------------------------------------------------------------------------------------------------------------------------------------------------------------------------------------------------------------------------------------------------------------------------------------------------------------------------------------------------------------------------------------------------------------------------------------------------------------------------------------------------------------------------------------------------------------------------------------------------------------------------------------------------------------------------------------|------------------------------------|
| Capacities                              |                                                                                                                                                                                                                                                                                                                                                                                                                                                                                                                                                                                                                                                                                                      | Metric                             |
| Rated Operating Capacity                |                                                                                                                                                                                                                                                                                                                                                                                                                                                                                                                                                                                                                                                                                                      | 748 kg                             |
| Unladen weight                          |                                                                                                                                                                                                                                                                                                                                                                                                                                                                                                                                                                                                                                                                                                      | 2792 kg                            |
| Tipping capacity                        |                                                                                                                                                                                                                                                                                                                                                                                                                                                                                                                                                                                                                                                                                                      | 1496 kg                            |
| Weight and dimensions                   |                                                                                                                                                                                                                                                                                                                                                                                                                                                                                                                                                                                                                                                                                                      |                                    |
| Overall Operating Height - Fully Raised | h27                                                                                                                                                                                                                                                                                                                                                                                                                                                                                                                                                                                                                                                                                                  | 3876 mm                            |
| Height to Hinge Pin – Fully Raised      | h28                                                                                                                                                                                                                                                                                                                                                                                                                                                                                                                                                                                                                                                                                                  | 3023 mm                            |
| Overall Height to top of ROPS           | h17                                                                                                                                                                                                                                                                                                                                                                                                                                                                                                                                                                                                                                                                                                  | 1948 mm                            |
| Dump angle at full height               | a5                                                                                                                                                                                                                                                                                                                                                                                                                                                                                                                                                                                                                                                                                                   | 38 °                               |
| Dump height                             | h29                                                                                                                                                                                                                                                                                                                                                                                                                                                                                                                                                                                                                                                                                                  | 2379 mm                            |
| Overall length with bucket              | l16                                                                                                                                                                                                                                                                                                                                                                                                                                                                                                                                                                                                                                                                                                  | 3101 mm                            |
| Dump reach - Full height                | r6                                                                                                                                                                                                                                                                                                                                                                                                                                                                                                                                                                                                                                                                                                   | 579 mm                             |
| Rollback at ground                      | a13                                                                                                                                                                                                                                                                                                                                                                                                                                                                                                                                                                                                                                                                                                  | 28 °                               |
| Rollback Angle at Full Height           | a4                                                                                                                                                                                                                                                                                                                                                                                                                                                                                                                                                                                                                                                                                                   | 99 °                               |
| Seat to ground height                   | h30                                                                                                                                                                                                                                                                                                                                                                                                                                                                                                                                                                                                                                                                                                  | 930 mm                             |
| Wheelbase                               | У                                                                                                                                                                                                                                                                                                                                                                                                                                                                                                                                                                                                                                                                                                    | 988 mm                             |
| Overall width less bucket               | b1                                                                                                                                                                                                                                                                                                                                                                                                                                                                                                                                                                                                                                                                                                   | 1582 mm                            |
| Bucket Width                            | e1                                                                                                                                                                                                                                                                                                                                                                                                                                                                                                                                                                                                                                                                                                   | 1562 mm                            |
| Ground clearance                        | m4                                                                                                                                                                                                                                                                                                                                                                                                                                                                                                                                                                                                                                                                                                   | 160 mm                             |
| Overall length - Less Bucket            | 12                                                                                                                                                                                                                                                                                                                                                                                                                                                                                                                                                                                                                                                                                                   | 2390 mm                            |
| Departure angle                         | a2                                                                                                                                                                                                                                                                                                                                                                                                                                                                                                                                                                                                                                                                                                   | 21°                                |
| Clearance Radius - Front with Bucket    | b18                                                                                                                                                                                                                                                                                                                                                                                                                                                                                                                                                                                                                                                                                                  | 1869 mm                            |
| Clearance Circle - Front with bucket    | b19                                                                                                                                                                                                                                                                                                                                                                                                                                                                                                                                                                                                                                                                                                  | 1130 mm                            |
| Clearance Circle - Rear                 | wa1                                                                                                                                                                                                                                                                                                                                                                                                                                                                                                                                                                                                                                                                                                  | 1466 mm                            |
| Performances                            | , and the second s |                                    |
| Travel speed (unladen)                  |                                                                                                                                                                                                                                                                                                                                                                                                                                                                                                                                                                                                                                                                                                      | 12.60 km/h                         |
| Wheels                                  |                                                                                                                                                                                                                                                                                                                                                                                                                                                                                                                                                                                                                                                                                                      |                                    |
| Standard tires                          |                                                                                                                                                                                                                                                                                                                                                                                                                                                                                                                                                                                                                                                                                                      | 10 x 16.5 - 10 PR HD               |
| Engine                                  |                                                                                                                                                                                                                                                                                                                                                                                                                                                                                                                                                                                                                                                                                                      |                                    |
| Engine brand                            |                                                                                                                                                                                                                                                                                                                                                                                                                                                                                                                                                                                                                                                                                                      | Yanmar                             |
| Engine model                            |                                                                                                                                                                                                                                                                                                                                                                                                                                                                                                                                                                                                                                                                                                      | 4TNV98-ZNMS3R1                     |
| Engine norm                             |                                                                                                                                                                                                                                                                                                                                                                                                                                                                                                                                                                                                                                                                                                      | iT4, Stage IIIA                    |
| Gross Power                             |                                                                                                                                                                                                                                                                                                                                                                                                                                                                                                                                                                                                                                                                                                      | 52.10 kW                           |
| Net Power                               |                                                                                                                                                                                                                                                                                                                                                                                                                                                                                                                                                                                                                                                                                                      | 51.20 kW                           |
| Max. torque / Engine rotation           |                                                                                                                                                                                                                                                                                                                                                                                                                                                                                                                                                                                                                                                                                                      | 241 Nm / 2500 rpm                  |
| Power source                            |                                                                                                                                                                                                                                                                                                                                                                                                                                                                                                                                                                                                                                                                                                      | Diesel                             |
| Number of cylinders                     |                                                                                                                                                                                                                                                                                                                                                                                                                                                                                                                                                                                                                                                                                                      | 4                                  |
| Battery voltage                         |                                                                                                                                                                                                                                                                                                                                                                                                                                                                                                                                                                                                                                                                                                      | 12 V                               |
| Accessory plug                          |                                                                                                                                                                                                                                                                                                                                                                                                                                                                                                                                                                                                                                                                                                      | 12 V<br>12 V                       |
| Alternator - Ampere                     |                                                                                                                                                                                                                                                                                                                                                                                                                                                                                                                                                                                                                                                                                                      | 12 V<br>100 A                      |
| Starter                                 |                                                                                                                                                                                                                                                                                                                                                                                                                                                                                                                                                                                                                                                                                                      | 3 kW                               |
| Hydraulics                              |                                                                                                                                                                                                                                                                                                                                                                                                                                                                                                                                                                                                                                                                                                      | J KW                               |
| Standard flow - Auxiliary hydraulics    |                                                                                                                                                                                                                                                                                                                                                                                                                                                                                                                                                                                                                                                                                                      | 71.40 l/min                        |
| Auxiliary Hydraulic Pressure            |                                                                                                                                                                                                                                                                                                                                                                                                                                                                                                                                                                                                                                                                                                      | 207 bar                            |
| High-Flow Auxiliary Hydraulics - Option |                                                                                                                                                                                                                                                                                                                                                                                                                                                                                                                                                                                                                                                                                                      | 207 bar<br>114 l/min               |
| Tank capacities                         |                                                                                                                                                                                                                                                                                                                                                                                                                                                                                                                                                                                                                                                                                                      |                                    |
| Fuel tank                               |                                                                                                                                                                                                                                                                                                                                                                                                                                                                                                                                                                                                                                                                                                      | 62.50 l                            |
| Fuel tank<br>Hydraulic tank capacity    |                                                                                                                                                                                                                                                                                                                                                                                                                                                                                                                                                                                                                                                                                                      | 41.60 l                            |
| Displacement                            |                                                                                                                                                                                                                                                                                                                                                                                                                                                                                                                                                                                                                                                                                                      | 41.60 t<br>3.30 l                  |
| •                                       |                                                                                                                                                                                                                                                                                                                                                                                                                                                                                                                                                                                                                                                                                                      | 8.50 l                             |
| LH Chain case<br>RH Chain case          |                                                                                                                                                                                                                                                                                                                                                                                                                                                                                                                                                                                                                                                                                                      | 8.50 l                             |
|                                         |                                                                                                                                                                                                                                                                                                                                                                                                                                                                                                                                                                                                                                                                                                      |                                    |

## R164 - Dimensional drawing

This brochure describes versions and configuration options for Gehl products which may be fitted with different equipment. The equipment described in this brochure may be standard, optional or not available depending on version. Gehl reserves the right to change the specifications shown and described at any time and without prior warning. The manufacturer is not liable for the specifications given. For more information, contact your Gehl dealer. Non-contractual document. Product descriptions may differ from actual products. List of specifications is not comprehensive. The logos and visual identity of the company are the property of Gehl and may not be used without authorization. All rights reserved. The photos and diagrams contained in this brochure are provided for information only.